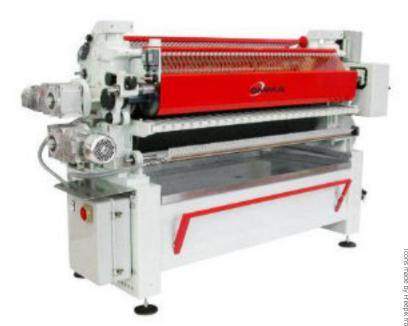

# GLUE SPREADER

## **GS**

Glue spreader with 4 Rollers, OMMA's GS model is the natural change to obtain superior quality in water based gluing operations.

## Standard configuration

- Rubber covered spreading rolls with grooved surface
- Hard rubber coated dosing rollers
- Double motorization
- Manual thickness adjustment
- Fixed working speed