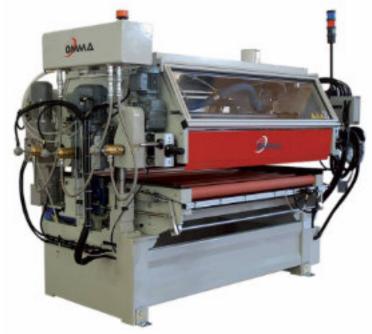

# GLUE SPREADER HGS-RC

Designed to achieve the best spreading quality, HGS-RC is recommanded when applications of very thin Hi-Gloss or Super-Mat decorative materials are required.

## Standard configuration

- Top side glue application
- Spreading and dosing rolls in steel
- Independently heated and motorized rolls
- Electronic speed adjustment on each roller and transport rollers
- Motorized thickness adjustment, independent of spreading and finishing rollers
- Self-adjustable pneumatic system on the lateral glue sealing plates
- Hoods for connection to the air extraction
- Variable speed
- Digital display

# **Added value**

High precision glue application

"Mirror finishing" glue application

Glue sealing plates easy removal and cleaning

Up to 80 mm