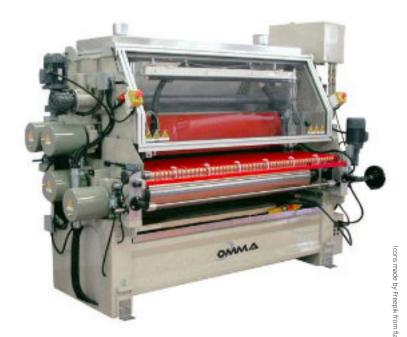

## HGS

HGS is the specific model OMMA developed for Hot Melt adhesive application.

#### Standard configuration

- Top side glue application
- Spreading rolls with silicone based rubbers
- Dosing rollers in steel
- Independently heated and motorized rolls
- Motorized thickness adjustment
- Self-adjustable pneumatic system on the lateral glue sealing plates
- Hoods for connection to the air extraction
- Variable speed
- Digital display

#### Main options

- Double sided glue application
- Chrome-plated spreading rollers
- Melting unit
- Remote servicing / communication devices
- Additional inverter
- Lateral removal from production line for maintenance (wheel + track)

#### Added value

Ease of use

High precision glue application

Glue sealing plates easy extraction and cleaning

Wide customization possibilities