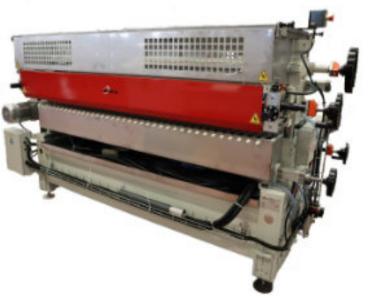

# GLUE SPREADER OPEN

OPEN model represents the "state of the art" of glue spreaders for water-based adhesives.

### Standard configuration

- Rubber covered spreading rolls with grooved surfaces
- Hard rubber coated dosing rollers
- Safety opening among all rollers
- Independent motor on each roller
- Double motorized outfeed panel shaft with discs
- Manual thickness adjustment
- Fixed working speed
- Pressure free glue sealing plates