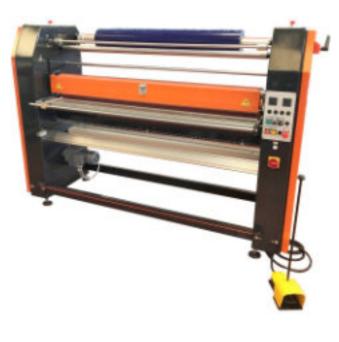

## FILM LAMINATOR **PRO-JET**

PRO-JET, with manual cut, is the OMMA entry-level laminator to easily protect a variety of flat products. Specific for off-line use, it is suitable for low/medium batch production.

## Standard configuration

- Top side film application
- Anti-adhesive rubber laminating rollers
- Upper pivoting supply shaft
- Manual thickness adjustment
- Pedal control
- Variable speed

## Main options

- Double sided film application
- Motorized rewinder to release paper
- Longitudinal cut
- Infeed and outfeed rollers conveyors
- Laminating rollers heating
- Lateral removal from production line for maintenance (wheel + track)