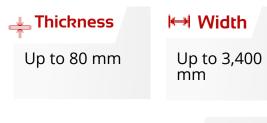

# FILM LAMINATOR PRO-J

OMMA's PRO-J laminator is suitable for medium/high batch production equipped with automatic film cut. Can be installed as standalone unit or in-line.

### Standard configuration

- Top sided film application
- Anti-adhesive rubber laminating rollers
- Top supply shaft with adjustable brake
- Manual thickness adjustment
- Variable speed
- Digital display