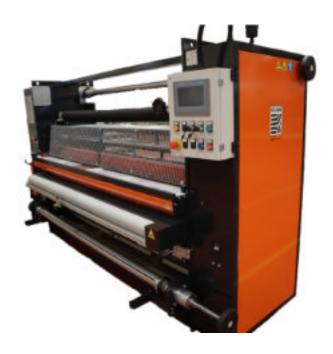

# FILM LAMINATOR PRO-J

OMMA's PRO-J laminator is suitable for medium/high batch production equipped with automatic film cut. Can be installed as standalone unit or in-line.

### Standard configuration

- Top sided film application
- Anti-adhesive rubber laminating rollers
- Top supply shaft with adjustable brake
- Manual thickness adjustment
- Variable speed
- Digital display

## 🔗 Cutting system

Automatic cut by guillotine