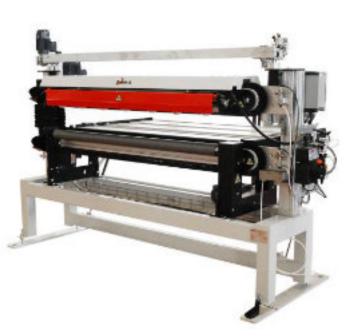

## PANEL CLEANING SPX

oma

The double sided brush cleaning machine for best cleaning standard, both on raw and finished surfaces.

## Standard configuration

- High efficiency transversal brushes
- Independent motorization on each brush and loading function
- Re-positioning system of brushes to compensate wear
- Micro-adjustable sprayers on the brush to remove smallest particles
- Hoods for connection to the air extraction
- Variable speed