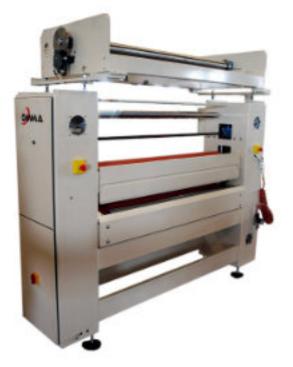

## FILM LAMINATOR TR-3

Heavy duty laminator for application of decorative foil on various flat surfaces (previously glued), suitable for automatic production lines.